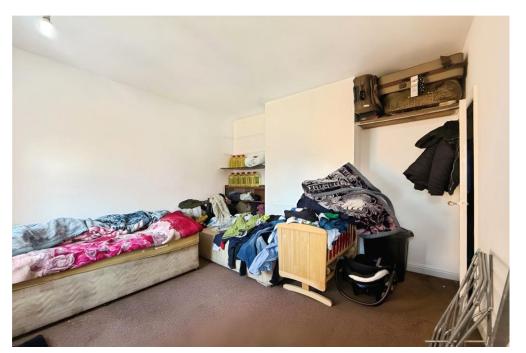

Internally, the property comprises a bright dual-aspect living room with large windows flooding the space with natural light. A separate kitchen to the rear provides direct access to the courtyard-style garden and features both fitted base and wall units. Upstairs, two generously sized bedrooms offer versatile living arrangements, complemented by a well-proportioned family bathroom with full-size bath and overhead shower.