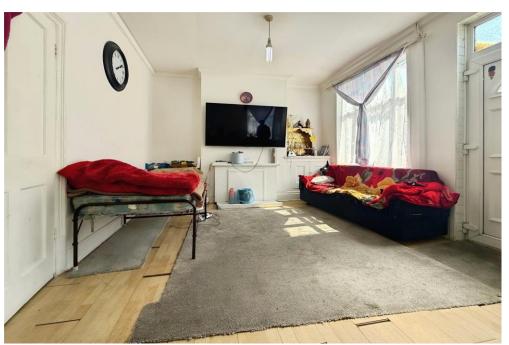

Internally, the property comprises a bright dual-aspect living room with large windows flooding the space with natural light. A separate kitchen to the rear provides direct access to the courtyard-style garden and features both fitted base and wall units. Upstairs, two generously sized bedrooms offer versatile living arrangements, complemented by a well-proportioned family bathroom with full-size bath and overhead shower.

- Bright living room with large front windows
- Fitted kitchen with access to rear courtyard
- Upstairs family bathroom
- Close to schools, shops and transport links

Total area: approx. 79.1 sq. metres (851.1 sq. feet)