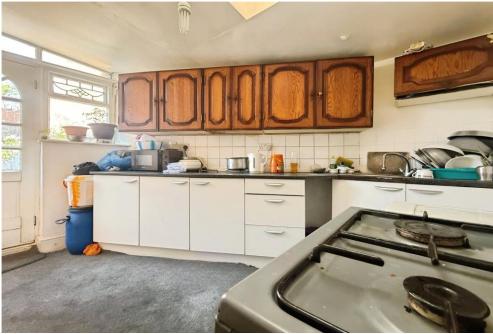

Internally, the property comprises a bright dual-aspect living room with large windows flooding the space with natural light. A separate kitchen to the rear provides direct access to the courtyard-style garden and features both fitted base and wall units. Upstairs, two generously sized bedrooms offer versatile living arrangements, complemented by a well-proportioned family bathroom with full-size bath and overhead shower.