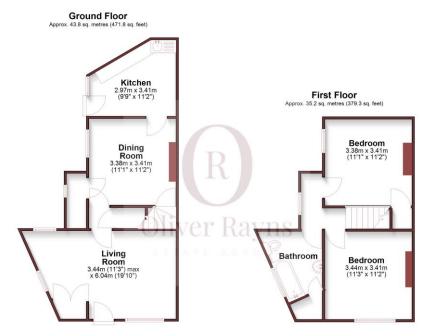

Internally, the property comprises a bright dual-aspect living room with large windows flooding the space with natural light. A separate kitchen to the rear provides direct access to the courtyard-style garden and features both fitted base and wall units. Upstairs, two generously sized bedrooms offer versatile living arrangements, complemented by a well-proportioned family bathroom with full-size bath and overhead shower.

- Bright living room with large front windows
- Fitted kitchen with access to rear courtyard
- Upstairs family bathroom
- Close to schools, shops and transport links

Total area: approx. 79.1 sq. metres (851.1 sq. feet)