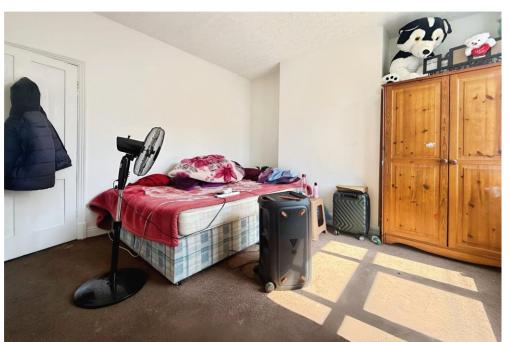

Internally, the property comprises a bright dual-aspect living room with large windows flooding the space with natural light. A separate kitchen to the rear provides direct access to the courtyard-style garden and features both fitted base and wall units. Upstairs, two generously sized bedrooms offer versatile living arrangements, complemented by a well-proportioned family bathroom with full-size bath and overhead shower.