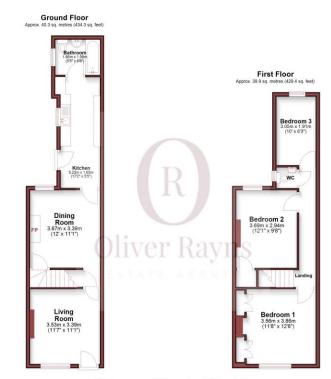

Upon entering the property, you are welcomed directly into a living room, providing a comfortable and inviting space. This leads seamlessly into a separate dining room—perfect for family meals or entertaining guests.

Beyond the dining room, you'll find a well-appointed galley-style kitchen, fitted with a range of wall and base units offering ample storage and workspace. To the rear of the kitchen, the property has been thoughtfully extended to accommodate a generous family bathroom, complete with a three piece suite.

From the kitchen, you also have access to a private, courtyard style garden—an easily manageable outdoor space ideal for enjoying warmer months with minimal upkeep required.

Upstairs, the property offers three well-proportioned bedrooms. The main bedroom benefits from fitted wardrobes, while the remaining two bedrooms provide ample space for freestanding furniture, making them ideal for children, guests, or a home office.

- To be advised
- Well Presented Mid Terrace Home
- Ideal For First Time Buyers
- Situated In Humberstone

- No Onward Chain
- Two Reception Rooms
- Downstairs Family Bathroom
- 3 Bedrooms

Total area: approx. 80.2 sq. metres (863.6 sq. feet)

Whilst every attempt has been made to ensure the accuracy of the floorpian contained here, measurements of doors, windows, norms and any other items are approximate and no responsibility in taken for any errors, omissions or min-statements. This pian is the initiatation upusoes only and should be used as such by any respectable buyer. The services, systems and appliances shown have not been tested and no guarantee as to their operability or efficiency can be given. All measurements include garages and outbuildings.