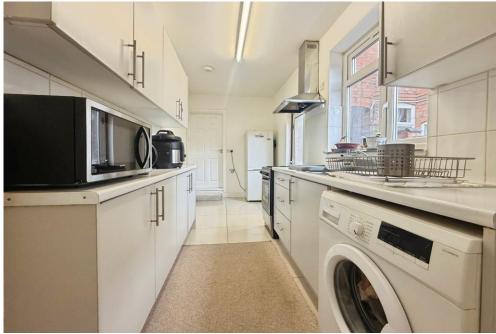

Beyond the dining room, you'll find a well-appointed galley-style kitchen, fitted with a range of wall and base units offering ample storage and workspace. To the rear of the kitchen, the property has been thoughtfully extended to accommodate a generous family bathroom, complete with a three piece suite.