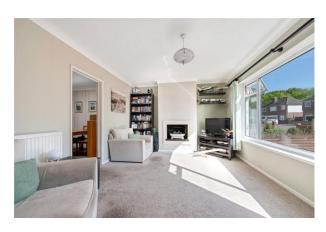

Access is into a well-proportioned hall with an engineered wood floor with the stairs to the left and to the right is the wonderfully bright living room. Light pours through the large picture window and central to the room is a gas wall mounted fire with alcoves on either side of the chimney breast. The dining room, which can be accessed via the living room, features