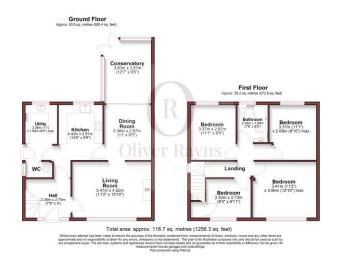

With an ample frontage, two reception rooms and a conservatory offer plenty of flexibility, while the well-fitted kitchen benefits from a separate utility room. Upstairs are three double bedrooms, a large single bedroom and the family bathroom, while the outlook at the rear is over a super garden. With off-road parking, too, this property is not to be missed.

Access is into a well-proportioned hall with an engineered wood floor with the stairs to the left and to the right is the wonderfully bright living room. Light pours through the large picture window and central to the room is a gas wall mounted fire with alcoves on either side of the chimney breast. The dining room, which can be accessed via the living room, features