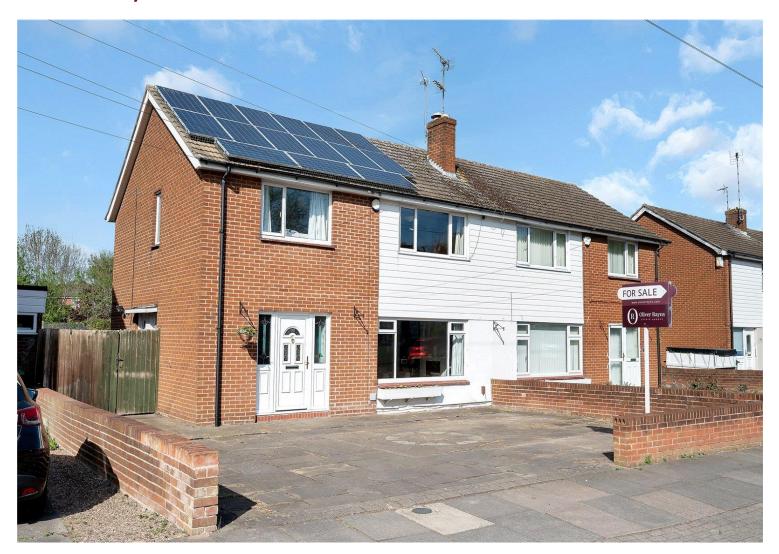

## Meadvale Road Knighton, 98 Meadvale Road, Knighton, Leicester, LE2 3WL

- Freehold
- Semi Detached Family Home
- Four Generous Bedrooms
- Energy Efficient Solar Panels
- Driveway For Up To Three Vehicles
- Close By To Overdale School
- Limited Onward Chain

Located in the highly sought after suburb of Knighton, this spacious four bedroom semi-detached home offers ideal family living and is available with a limited onward chain.

Just a short walk from Overdale primary school and Knighton Park, this attractive and well-presented property has solar panels and central heating throughout; ideal for first-time buyers and those looking to upsize to their next home.

With an ample frontage, two reception rooms and a conservatory offer plenty of flexibility, while the well-fitted kitchen benefits from a separate utility room. Upstairs are three double bedrooms, a large single bedroom and the family bathroom, while the outlook at the rear is over a super garden. With off-road parking, too, this property is not to be missed.