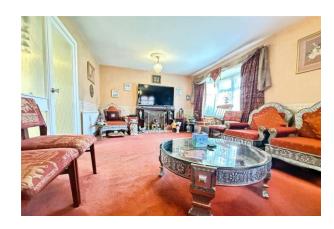

Upon entering, you're welcomed into a bright hallway with a staircase leading to the first floor and a convenient storage cupboard beneath. A ground floor W.C. adds everyday practicality. The light filled living room stretches the full width of the property and is beautifully enhanced by dual-aspect windows, including a charming bay to the front that adds character and floods the space with natural light.