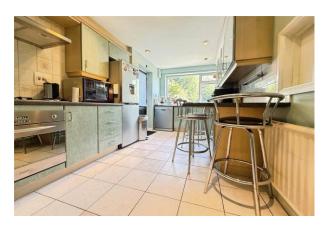

From the hallway, the dining room flows effortlessly, offering a lovely setting for family meals, with sliding doors opening directly onto the rear garden. The kitchen is well equipped with a range of wall and base units, roll edged worktops, a breakfast bar with a serving hatch into the dining room, and a door to the side. It also includes a gas hob with extractor, built in oven, sink with tiled splashbacks, space for a fridge freezer, and plumbing for a dishwasher. A large rear facing window ensures the space feels bright and welcoming.