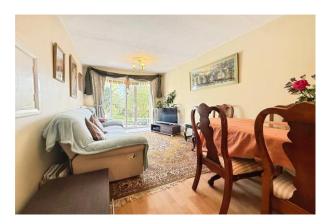

From the hallway, the dining room flows effortlessly, offering a lovely setting for family meals, with sliding doors opening directly onto the rear garden. The kitchen is well equipped with a range of wall and base units, roll edged worktops, a breakfast bar with a serving hatch into the dining room, and a door to the side. It also includes a gas hob with extractor, built in oven, sink with tiled splashbacks, space for a fridge freezer, and plumbing for a dishwasher. A large rear facing window ensures the space feels bright and welcoming.