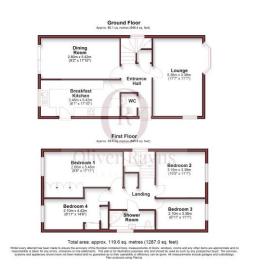

Upon entering, you're welcomed into a bright hallway with a staircase leading to the first floor and a convenient storage cupboard beneath. A ground floor W.C. adds everyday practicality. The light filled living room stretches the full width of the property and is beautifully enhanced by dual-aspect windows, including a charming bay to the front that adds character and floods the space with natural light.

From the hallway, the dining room flows effortlessly, offering a lovely setting for family meals, with sliding doors opening directly onto the rear garden. The kitchen is well equipped with a range of wall and base units, roll edged worktops, a breakfast bar with a serving hatch into the dining room, and a door to the side. It also includes a gas hob with extractor, built in oven, sink with tiled splashbacks, space for a fridge freezer, and plumbing for a dishwasher. A large rear facing window ensures the space feels bright and welcoming.

Upstairs, all four bedrooms are well proportioned and