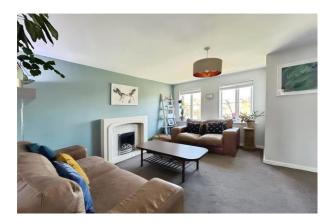

On the right of the hall and overlooking the front through a glorious bay window that lets the light flood through is the wonderful sitting room/study. Beyond this room is the superb kitchen/dining room with French doors leading out into the garden, drawing the outside in.