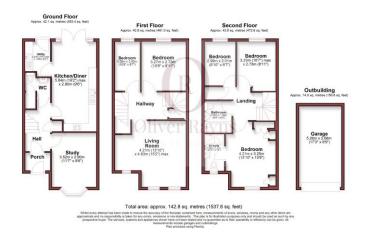

- Guest Bathroom & En-Suite
- Landscaped Rear Garden
- Single Garage in Block
- Two Private Parking Spaces
- Available Chain Free
- Village Cul-de-Sac Location

Set in a quiet residential development within the sought-after village of Rothley, is this elegant and immaculate accommodation arranged over three floors. Blending modern features with Georgian styling, the end-of-terrace town house is the an exciting opportunity to secure your forever family home. This attractive property offers extensive floor space and boasts beautiful herringbone engineered wood flooring, a bright kitchen/dining room that opens into the garden, five well-appointed bedrooms, two bathrooms and a superb landscaped courtyard garden. With the benefit of a garage and parking, this property is not to be missed.

Entry is through a porch and into the charming reception hall with its beautiful floor, which extends into the sitting room/study. The stairs are on the left while at the end of the hall is the cloakroom with a two-piece suite and a large cupboard beneath the stairs.

On the right of the hall and overlooking the front through a glorious bay window that lets the light flood through is the wonderful sitting room/study. Beyond this room is the superb kitchen/dining room with French doors leading out into the garden, drawing the outside in.