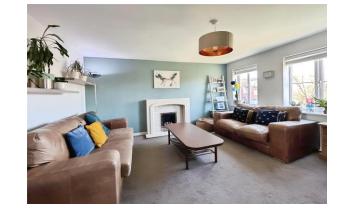

On the right of the hall and overlooking the front through a glorious bay window that lets the light flood through is the wonderful sitting room/study. Beyond this room is the superb kitchen/dining room with French doors leading out into the garden, drawing the outside in.