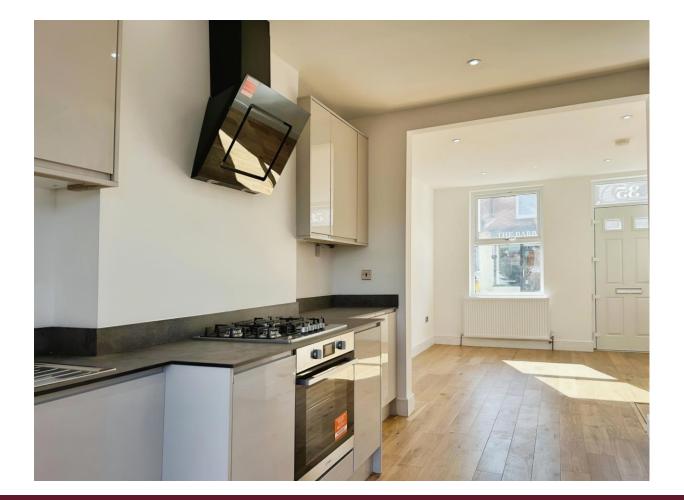

Entry is through a stylish and traditional front door featuring an engraved window above into a delightfully bright living room with an engineered wood floor that extends throughout the downstairs. Beyond the living room is the impressive kitchen/dining room which has twin double-glazed doors leading out onto the terrace, and allowing light to flood the room. Along one side is a range of eye-level and base handleless modern units complemented by attractive grey quartz work surfaces and upstands above. A sink with a mixer tap sits adjacent to the new integrated appliances of an electric oven with a gas hob and extractor hood above. There is also plenty of room for a fridge/freezer and a washing machine.