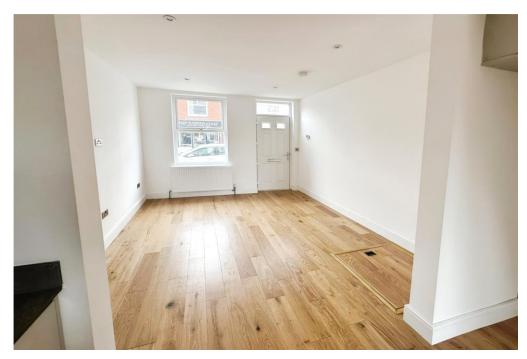

Entry is through a stylish and traditional front door featuring an engraved window above into a delightfully bright living room with an engineered wood floor that extends throughout the downstairs. Beyond the living room is the impressive kitchen/dining room which has twin double-glazed doors leading out onto the terrace, and allowing light to flood the room. Along one side is a range of eye-level and base handleless modern units complemented by attractive grey quartz work surfaces and upstands above. A sink with a mixer tap sits adjacent to the new integrated appliances of an electric oven with a gas hob and extractor hood above. There is also plenty of room for a fridge/freezer and a washing machine.