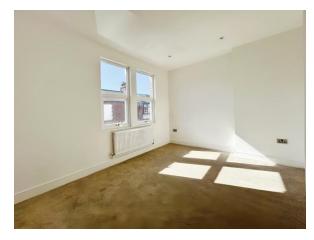

A first-floor landing opens to two double bedrooms, both of which are carpeted, while the luxurious shower room is fully tiled with a white three-piece suite, including a large walk-in shower, two drawers beneath the basin and a heated towel rail.