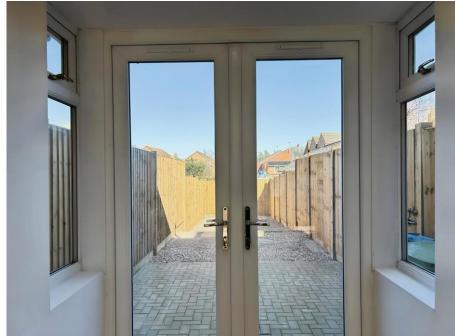

Outside, at the rear, is a nicely secluded, easy-tomaintain garden with an extensive paved terrace providing ample space for a table and chairs. The rest of the two-tiered garden, which is bordered by wood fence panels with a side access gate, is shingled and opens up lots of space to create a pretty haven of potted and climbing plants.