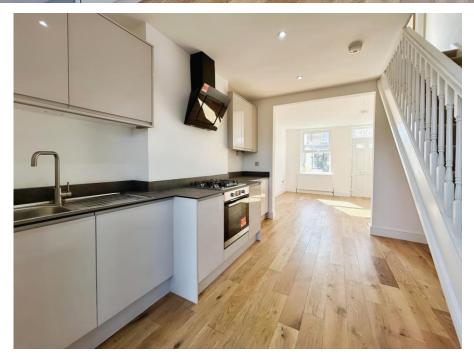

Entry is through a stylish and traditional front door featuring an engraved window above into a delightfully bright living room with an engineered wood floor that extends throughout the downstairs. Beyond the living room is the impressive kitchen/dining room which has twin double-glazed doors leading out onto the terrace, and allowing light to flood the room. Along one side is a range of eye-level and base handleless modern units complemented by attractive grey quartz work surfaces and upstands above. A sink with a mixer tap sits adjacent to the new integrated appliances of an electric oven with a gas hob and extractor hood above. There is also plenty of room for a fridge/freezer and a washing machine.