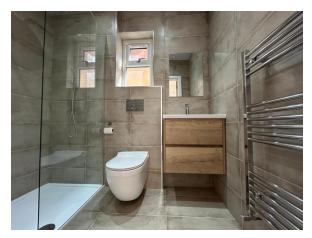

A first-floor landing opens to two double bedrooms, both of which are carpeted, while the luxurious shower room is fully tiled with a white three-piece suite, including a large walk-in shower, two drawers beneath the basin and a heated towel rail.