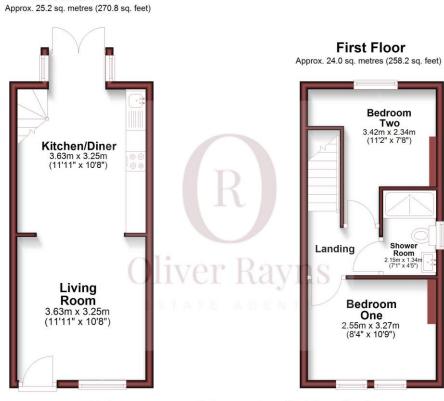

01162 960 940 | info@oliverrayns.com | www.oliverrayns.com

**Ground Floor** 

Total area: approx. 49.1 sq. metres (529.0 sq. feet)

Whilst every attempt has been made to ensure the accuracy of the floorplan contained here, measurements of doors, windows, rooms and any other items are approximate and no responsibility is taken for any errors, omissions or mis-statements. This plan is for illustration purposes only and should be used as such by any prospective buyer. The services, systems and appliances shown have not been tested and no guarantee as to their operability or efficiency can be given. All measurements include garages and multivuliding the interview of the interview of the interview of the interview of the interview.

outbuildings. Plan produced using PlanUp.

01162 960 940 | info@oliverrayns.com | www.oliverrayns.com