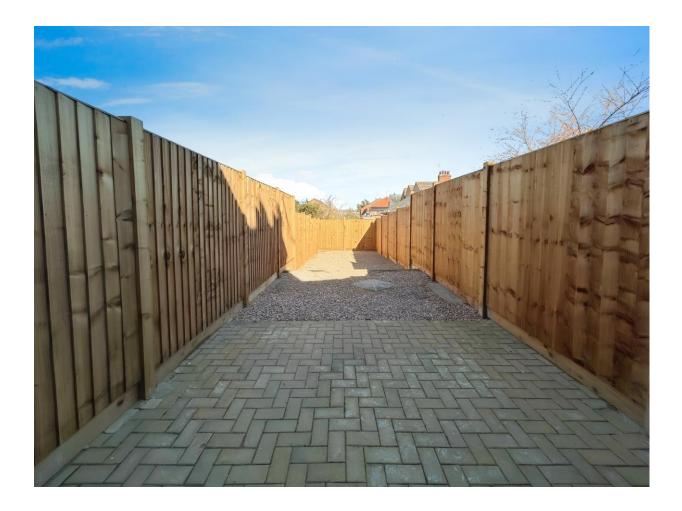

Outside, at the rear, is a nicely secluded, easy-tomaintain garden with an extensive paved terrace providing ample space for a table and chairs. The rest of the two-tiered garden, which is bordered by wood fence panels with a side access gate, is shingled and opens up lots of space to create a pretty haven of potted and climbing plants.