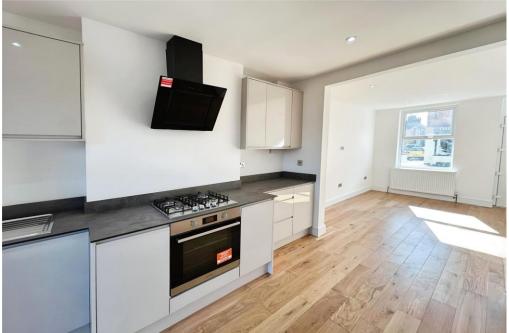

Entry is through a stylish and traditional front door featuring an engraved window above into a delightfully bright living room with an engineered wood floor that extends throughout the downstairs. Beyond the living room is the impressive kitchen/dining room which has twin double-glazed doors leading out onto the terrace, and allowing light to flood the room. Along one side is a range of eye-level and base handleless modern units complemented by attractive grey quartz work surfaces and upstands above. A sink with a mixer tap sits adjacent to the new integrated appliances of an electric oven with a gas hob and extractor hood above. There is also plenty of room for a fridge/freezer and a washing machine.