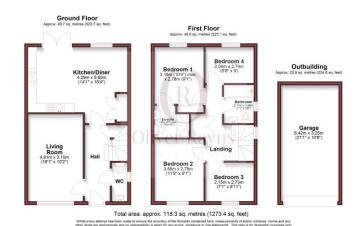

- Four Family Bedrooms
- Guest Bathroom & En-suite Shower Room
- Front & Rear Gardens
- Driveway & Garage
- No Upward Chain

Located in the desirable and growing development of The Limes, this immaculate David Wilson-built detached family home offers spacious, flexible living across two floors. Just two years old, and with 8 years remaining on the NHBC guarantee, this property provides everything a growing family could need.

Inside, you'll find a large and inviting kitchen/dining room at the rear, four well-proportioned bedrooms, and two stylish bathrooms, including an en-suite to the master. The home also benefits from a single garage, tandem driveway with off-street parking, and an immaculately landscaped rear garden.