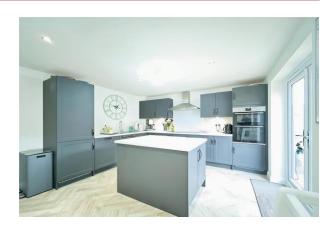

Towards the rear, the open-plan kitchen/dining room features a beautiful wood floor, with double doors leading to the patio and garden beyond. The kitchen is fully fitted with modern wall, base, and drawer units, complemented by composite work surfaces and integrated appliances, including a double oven, induction hob with extractor, dishwasher, and