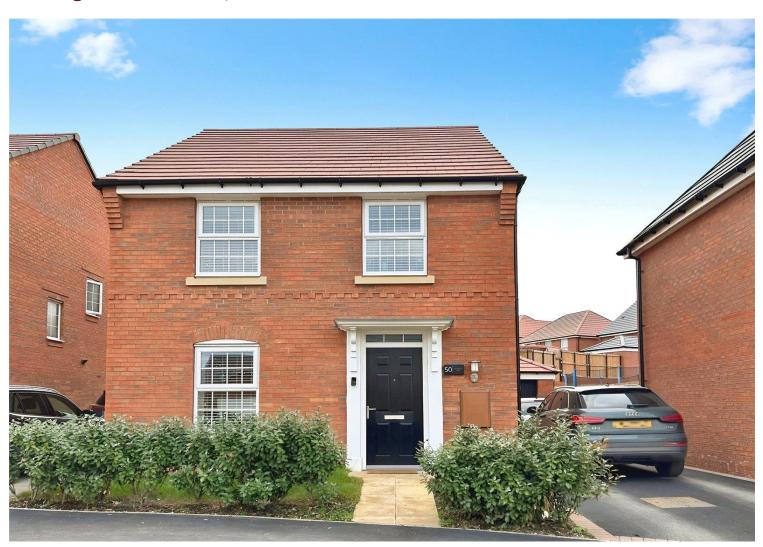

## 50 Redlands Road, Barkby Thorpe, Leicester, LE7 3QP

Asking Price: £399,000

- Freehold
- Delightful Detached Property
- Beautiful Spacious Living Room
- Integrated Fitted Kitchen Diner
- Utility Area & Downstairs WC

- Four Family Bedrooms
- Guest Bathroom & En-suite Shower Room
- Front & Rear Gardens
- Driveway & Garage
- No Upward Chain

Located in the desirable and growing development of The Limes, this immaculate David Wilson-built detached family home offers spacious, flexible living across two floors. Just two years old, and with 8 years remaining on the NHBC guarantee, this property provides everything a growing family could need.

Upon approach, the property greets you with elegance, with a paved pathway leading you to the front door and a front garden to your right. Entering through the welcoming hallway, you'll find a convenient downstairs cloakroom featuring a WC and wash hand basin. To the left, the charming living room is bathed in natural light from a large picture window overlooking the front of the property.