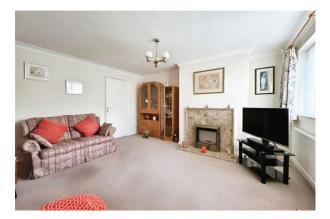

Entry is through a pretty front door into a good-sized porch featuring windows on both sides. As you step into the living room, an attractive fireplace with an electric fire and stone surround takes centre stage, while the stairs with painted wood balustrade is to the left.