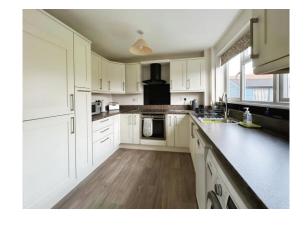

Off the living room is the impressive kitchen/dining room, which overlooks the beautiful private garden, with an engineered wood floor and door to the terrace. The kitchen offers plenty of room and storage space with an extensive range of eye-level and base units with composite work surfaces and upstands above. The sink with a mixer tap sits below the window and at the heart