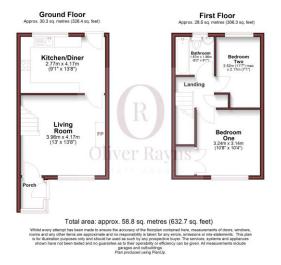

## **5 Broughtons Field, Wigston Harcourt, Leicester, LE18 3LJ** Asking Price: £TBC

- Freehold
- Semi Detached Property
- Porchway leading to Living Room
- Styish Kitchen Diner
- Two Bedrooms
- Modern Bathroom Suite
- Front & Rear Gardens