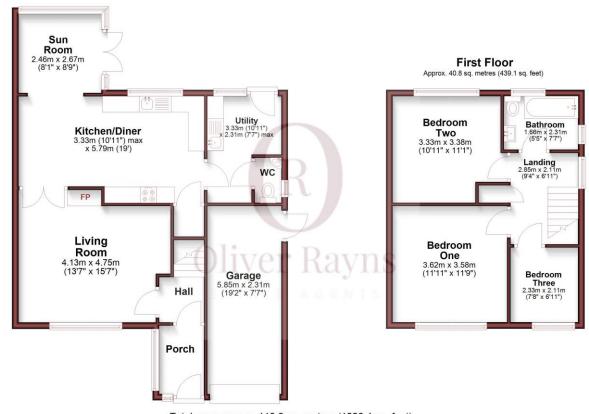

## Ground Floor Approx. 73.1 sq. metres (787.3 sq. feet)

Total area: approx. 113.9 sq. metres (1226.4 sq. feet)

Whilst every attempt has been made to ensure the accuracy of the floorplan contained here, measurements of doors, windows, rooms and any other items are approximate and no responsibility is taken for any errors, omissions or mis-statements. This plan is for illustration purposes only and should be used as such by any prospective buyer. The services, systems and appliances shown have not been tested and no guarantee as to their operability or efficiency can be given. All measurements include garages and outbuildings.

Plan produced using PlanUp.