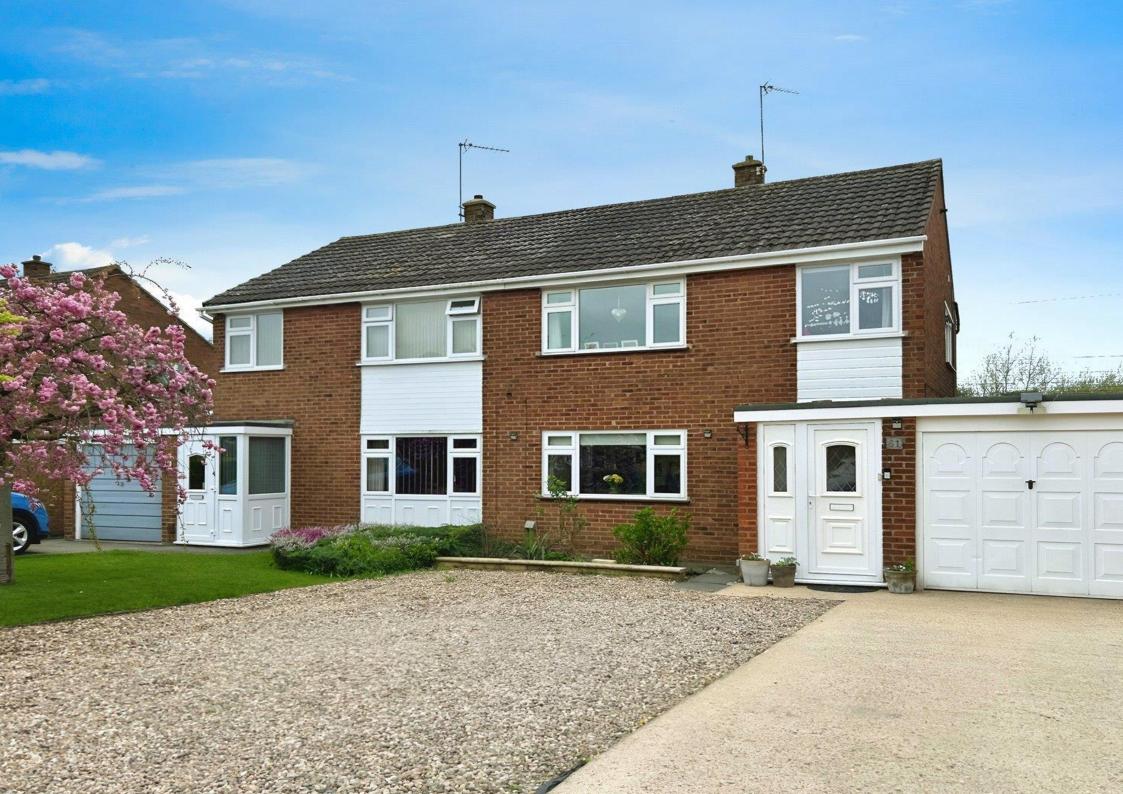

Britford Avenue Wigston, Leicester, LE18 2RF

Asking Price: £305,000

- Extended Semi Detached Property
- Entrance Porchway & Hall
- Spacious Living Room
- Open Plan Fitted Kitchen Diner
- · Versatile Sun Room
- Three Family Bedrooms
- Contemporary Bathroom Suite & Shower
- Child Friendly Designed Rear Garden
- Garage & Large Driveway for Four Vehicles

A delightfully presented and extended three bed semi detached property, nestled in the heart of a popular residential area and set in a cul-de-sac location, being well served for local amenities and renowned local schooling

This attractively appointed accommodation offers the perfect balance of comfort, space, and location providing an ideal family home and briefly comprises spacious light & airy living room, a generously sized kitchen/diner leading on to a multi functional South facing sun room, and three wellproportioned family sized bedrooms with views of the Lake, a dual aspect & stylish family bathroom with shower over the bath and a superb landscaped child friendly garden ideal for families or firsttime buyers.