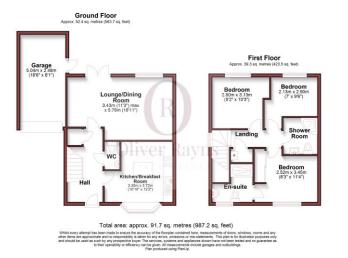

Providing ample accommodation including a superb kitchen/dining room, two bathrooms and a good-sized garden, there is also off-street parking for two cars and a garage.

This charming family home is approached via a paved path, with shingle-covered beds on either side, to a partglazed front door that opens into the entrance hall. To the left are the stairs to the first floor, beneath which is a storage cupboard, while opposite is the part-tiled cloakroom, which has a low-level WC, a heated towel rail and a pedestal wash hand basin.