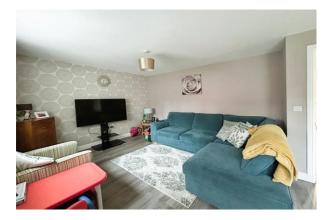

Providing ample accommodation including a superb kitchen/dining room, two bathrooms and a good-sized garden, there is also off-street parking for two cars and a garage.

This charming family home is approached via a paved path, with shingle-covered beds on either side, to a partglazed front door that opens into the entrance hall. To the left are the stairs to the first floor, beneath which is a storage cupboard, while opposite is the part-tiled cloakroom, which has a low-level WC, a heated towel rail and a pedestal wash hand basin.