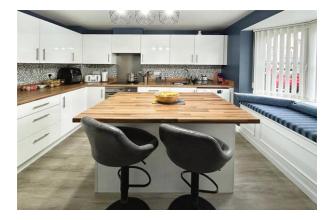

On the right of the hall is the superb kitchen/breakfast room which overlooks the front of the property through a deep bay window, allowing plenty of light to flood the room, and a lovely bench seat. The modern kitchen has a range of wall, base and drawer units with wood effect composite work surfaces, upstands and mosaic-tiled walls above. A single drainer stainless steel sink has a mixer tap with space for a washing machine and tumble