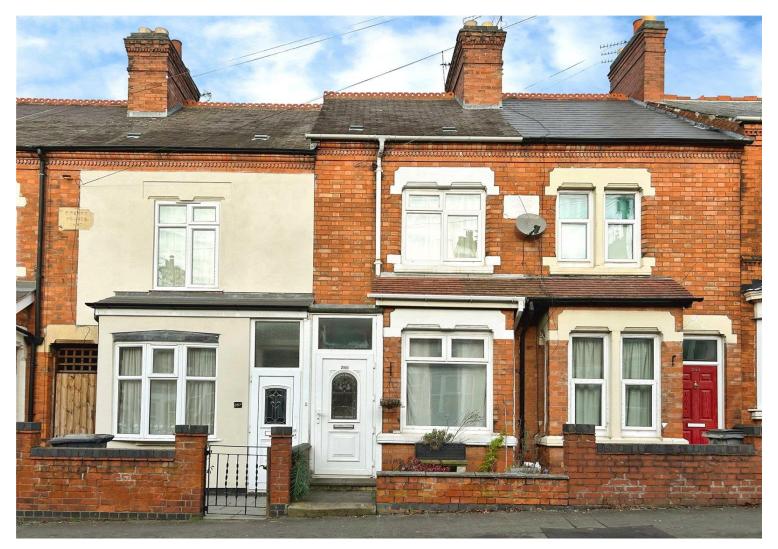

In the heart of one of Leicester's most popular residential suburbs, Clarendon Park, is this charming Victorian mid-terrace property which offers well-laid-out accommodation

Retaining an abundance of original features with traditional wood floors throughout and big windows that allow the light to flood in, there are two reception rooms and the fitted kitchen downstairs, with two double bedrooms and a bathroom upstairs. Outside at the rear is ample storage space and a good-sized garden.

The property is approached via a paved pathway and a step up to the part-glazed front door, with glazed window above, with a small front garden bordered by a low wall. Upon entering the porch, handy for boots and coats, a further door opens into the bright living room, which features a painted wood floor, a deep bay window overlooking the front, a built-in cupboard with louvre doors in one alcove and an attractive electric coal-effect fireplace with surround.