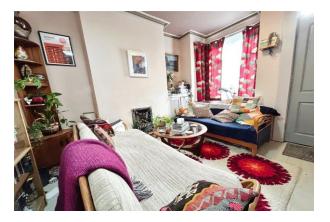

The property is approached via a paved pathway and a step up to the part-glazed front door, with glazed window above, with a small front garden bordered by a low wall. Upon entering the porch, handy for boots and coats, a further door opens into the bright living room, which features a painted wood floor, a deep bay window overlooking the front, a built-in cupboard with louvre doors in one alcove and an attractive electric coal-effect fireplace with surround.