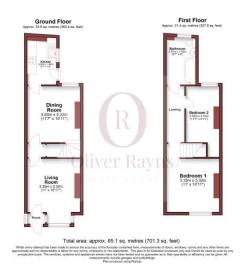

In the heart of one of Leicester's most popular residential suburbs, Clarendon Park, is this charming Victorian mid-terrace property which offers well-laid-out accommodation

Retaining an abundance of original features with traditional wood floors throughout and big windows that allow the light to flood in, there are two reception rooms and the fitted kitchen downstairs, with two double bedrooms and a bathroom upstairs. Outside at the rear is ample storage space and a good-sized garden.

The property is approached via a paved pathway and a step up to the part-glazed front door, with glazed window above, with a small front garden bordered by a low wall. Upon entering the porch, handy for boots and coats, a further door opens into the bright living room, which features a painted wood floor, a deep bay window overlooking the front, a built-in cupboard with louvre doors in one alcove and an attractive electric coal-effect fireplace with surround.

A door leads into an inner hall, where you will find storage space beneath the stairs. From there is access to the well-proportioned dining room, which looks out over the rear garden. up to the first floor.