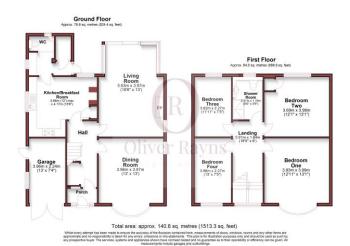

## 33 Meredith Road, Rowley Fields, Leicester, LE3 2EP

Guide Price: £375,000

- Handsome Detached Property
- Entrance Hallway & Porch
- Two Large Reception Rooms
- Open Plan Conservatory
- Re-fitted Kitchen Dining Area

- Separate Utility Room & WC
- Four Family Bedrooms
- Modern Shower Room
- Delightful Landscaped Rear Gardens
- Integral Garage & Block Paved

We are delighted to offer for sale this attractive detached family house with a beautiful interior and retaining original features, located within a sought-after residential road in Leicester.