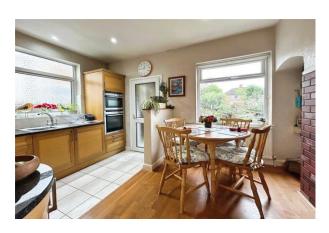

A superb forever family home, the property is approached via a block paved driveway to an enclosed porch, ideal for coats and boots. The part-glazed front door opens into a spacious hallway with the stairs to the first floor on the left-hand side. On the right is the formal dining room with a wood floor and a deep bay window that allows the light to flood the room. Adjacent is the elegant living room, also with a wood floor, and a deep, fully glazed square bay window within which are sliding doors opening out to the rear garden. Central to the room is the impressive fireplace which houses a coaleffect electric fire sitting on a tiled hearth with a decorative surround and mantel above.