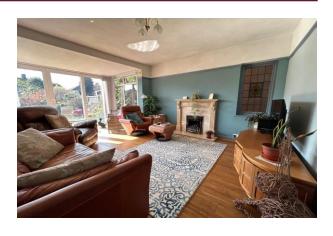

A superb forever family home, the property is approached via a block paved driveway to an enclosed porch, ideal for coats and boots. The part-glazed front door opens into a spacious hallway with the stairs to the first floor on the left-hand side. On the right is the formal dining room with a wood floor and a deep bay window that allows the light to flood the room. Adjacent is the elegant living room, also with a wood floor, and a deep, fully glazed square bay window within which are sliding doors opening out to the rear garden. Central to the room is the impressive fireplace which houses a coaleffect electric fire sitting on a tiled hearth with a decorative surround and mantel above.