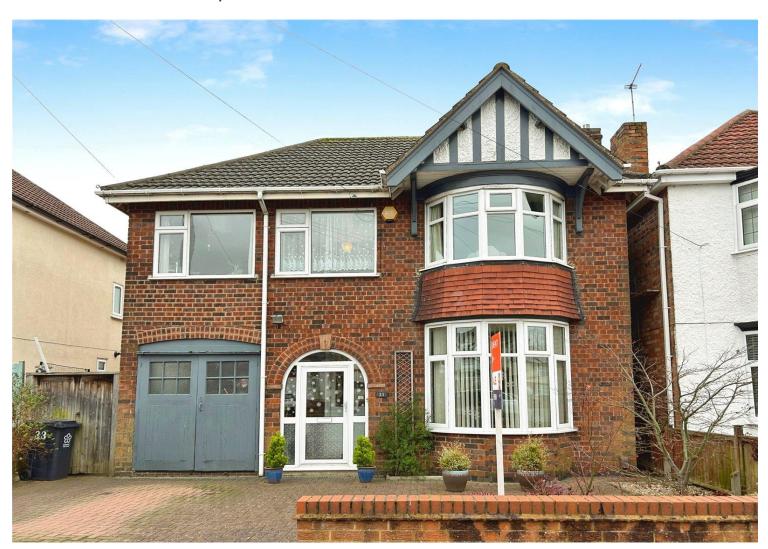

- Separate Utility Room & WC
- Four Family Bedrooms
- Modern Shower Room
- Delightful Landscaped Rear Gardens
- Integral Garage & Block Paved

We are delighted to offer for sale this attractive detached family house with a beautiful interior and retaining original features, located within a sought-after residential road in Leicester.

Elegant wood floors and impressive fireplaces are blended with ample accommodation and fabulous bay windows, a well-fitted kitchen, well-proportioned bedrooms, off-road parking, a garage and a delightful landscaped garden.

A superb forever family home, the property is approached via a block paved driveway to an enclosed porch, ideal for coats and boots. The part-glazed front door opens into a spacious hallway with the stairs to the first floor on the left-hand side. On the right is the formal dining room with a wood floor and a deep bay window that allows the light to flood the room. Adjacent is the elegant living room, also with a wood floor, and a deep, fully glazed square bay window within which are sliding doors opening out to the rear garden. Central to the room is the impressive fireplace which houses a coaleffect electric fire sitting on a tiled hearth with a decorative surround and mantel above.