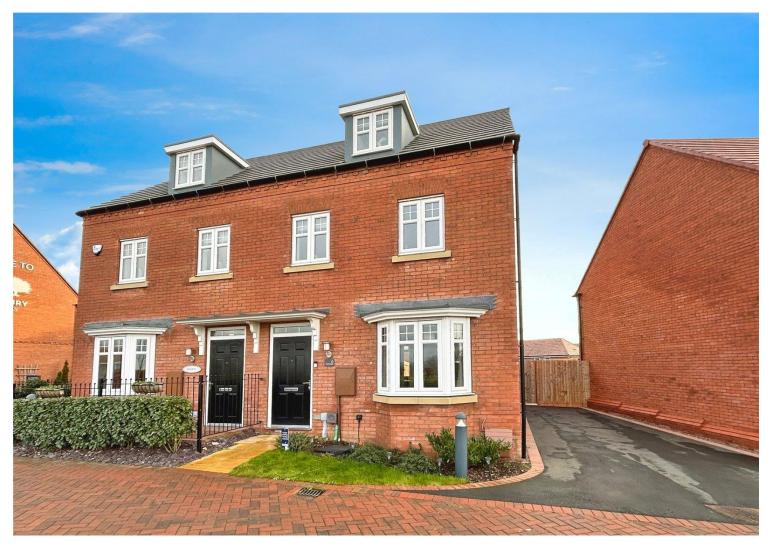

## Guide Price: £310,000 to £320,000

Within an up-and-coming development and a thriving community in rural Thorpebury, this attractive semi-detached family property has family living arranged over three floors. Built just two years ago and within eight years remaining on the NHBC guarantee, this immaculate home offers ample living space with an impressive kitchen/dining room at the rear, three double bedrooms with an en suite on the third floor, off-street parking with an electric charging point, and a well-proportioned rear garden.

As you approach the property, you are greeted by its elegance. A paved pathway with the front garden to the right guides you to the front door with a canopy porch. Stepping into the entrance hall, the downstairs cloakroom is ahead of you, which comprises a low-level WC and a pedestal wash hand basin with a tiled splashback. On the right is the charming living room with a bay window that overlooks the front, allowing plenty of light to flow into the room, and access to a large understairs cupboard.