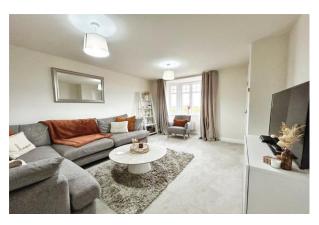

As you approach the property, you are greeted by its elegance. A paved pathway with the front garden to the right guides you to the front door with a canopy porch. Stepping into the entrance hall, the downstairs cloakroom is ahead of you, which comprises a low-level WC and a pedestal wash hand basin with a tiled splashback. On the right is the charming living room with a bay window that overlooks the front, allowing plenty of light to flow into the room, and access to a large understairs cupboard.