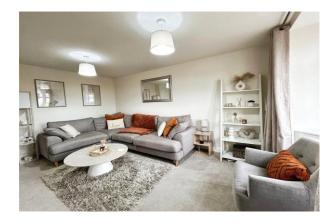

As you approach the property, you are greeted by its elegance. A paved pathway with the front garden to the right guides you to the front door with a canopy porch. Stepping into the entrance hall, the downstairs cloakroom is ahead of you, which comprises a low-level WC and a pedestal wash hand basin with a tiled splashback. On the right is the charming living room with a bay window that overlooks the front, allowing plenty of light to flow into the room, and access to a large understairs cupboard.