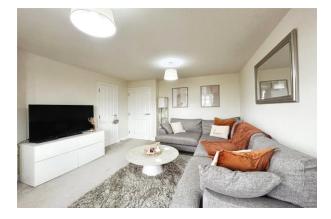

As you approach the property, you are greeted by its elegance. A paved pathway with the front garden to the right guides you to the front door with a canopy porch. Stepping into the entrance hall, the downstairs cloakroom is ahead of you, which comprises a low-level WC and a pedestal wash hand basin with a tiled splashback. On the right is the charming living room with a bay window that overlooks the front, allowing plenty of light to flow into the room, and access to a large understairs cupboard.