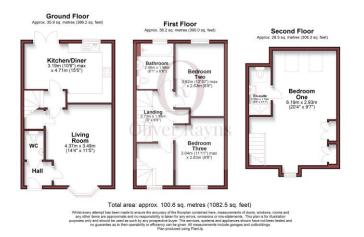

## Guide Price: £310,000 to £320,000

Within an up-and-coming development and a thriving community in rural Thorpebury, this attractive semi-detached family property has family living arranged over three floors. Built just two years ago and within eight years remaining on the NHBC guarantee, this immaculate home offers ample living space with an impressive kitchen/dining room at the rear, three double bedrooms with an en suite on the third floor, off-street parking with an electric charging point, and a well-proportioned rear garden.

As you approach the property, you are greeted by its elegance. A paved pathway with the front garden to the right guides you to the front door with a canopy porch. Stepping into the entrance hall, the downstairs cloakroom is ahead of you, which comprises a low-level WC and a pedestal wash hand basin with a tiled splashback. On the right is the charming living room with a bay window that overlooks the front, allowing plenty of light to flow into the room, and access to a large understairs cupboard.

An inner hall provides access to the stairs, which take you up to the first floor, and beyond is the superb kitchen/dining room with a wood floor and double doors

**Oliver** Ravns

Every attempt has been made to ensure accuracy, however these property particulars are approximate and for illustrative purposes only. They have been prepared in good faith and they are not intended to constitute part of an offer of contract. We have not carried out a structural survey and the services, appliances and specific fittings have not been tested. All photographs, measurements, floor plans and distances referred to are given as a guide only and should not be relied upon for the purchase of any fixture or fittings. Lease details, service charges and ground rent (where applicable) are given as a guide only and should be checked prior to agreeing a sale.