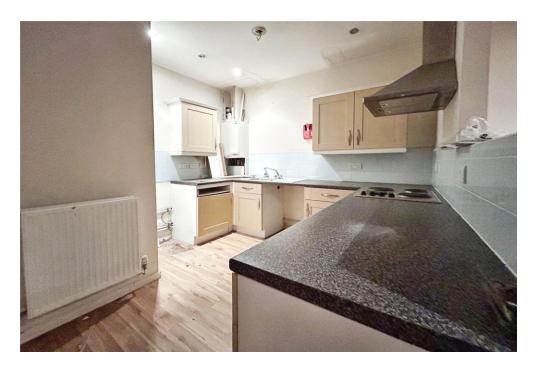

The fitted kitchen has a range of wall and base units offering ample storage space with composite work surfaces and tiled walls above, a single drainer sink unit with a mixer tap, an integrated electric oven and hob with an extractor hood above, space and plumbing for a washing machine as well as space for a fridge freezer.