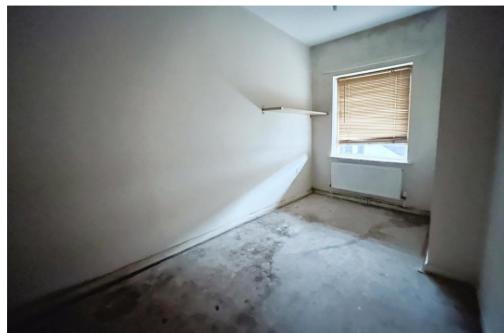

An internal hall at the rear of the property contains two storage cupboards and there is a door that leads to the car park and the flat's allocated parking space. Off the hall are the two double bedrooms, both of which look out over the rear of the property.