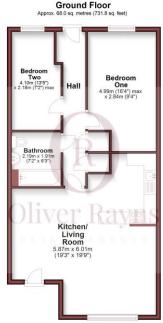

Total area: approx. 68.0 sq. metres (731.8 sq. feet)

Whilst every attempt has been made to ensure the accuracy of the floorplan contained here, measurements of doors, windows, rooms and any other items are approximate and no responsibility is taken for any errors, omissions or mis-statements. This plan is for illustration purposes only and should be used as such by any prospective buyer. The services, systems and applicances shown have not been tested and no guarantee as to their operability or efficiency can be given. All measurements include garages and outbuildings.

Plan produced using PlanLy.