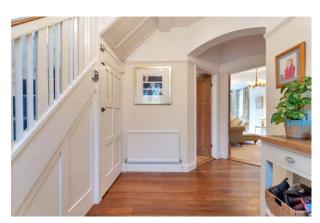

Approached via a tarmac driveway that provides parking for three cars, it leads to the single garage and side access. You are greeted by pretty brickwork and deep bay windows when you walk up to the arched covered front porch, which has a chequered tiled floor. Two charming windows sit to the left of the part-glazed front door that guides you into the spacious double-height entrance hall, which has a gorgeous dark wood floor, and there is a large understairs cloak cupboard.