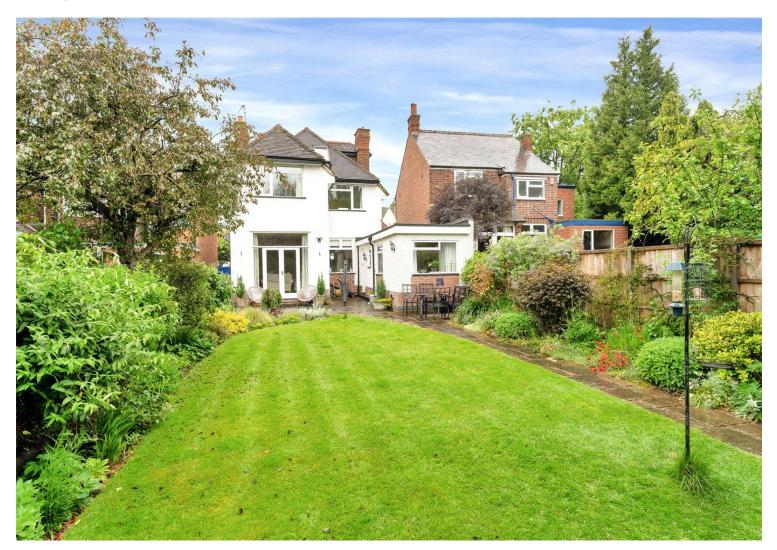

A sophisticated detached home featuring five bedrooms, offering over 1900 sq.ft. of living space spread across three floors. The property is enhanced by a generous rear garden and a spacious garage.

A traditional detached family home, which benefits from a new boiler and ample accommodation over three floors and offers many features including wood, tiled and carpeted floors, delightful decorative fireplaces, a superb kitchen/breakfast room, off-road parking, a single garage and a fabulous, landscaped garden that is approximately 0.14 acres.

Approached via a tarmac driveway that provides parking for three cars, it leads to the single garage and side access. You are greeted by pretty brickwork and deep bay windows when you walk up to the arched covered front porch, which has a chequered tiled floor. Two charming windows sit to the left of the part-glazed front door that guides you into the spacious double-height entrance hall, which has a gorgeous dark wood floor, and there is a large understairs cloak cupboard.