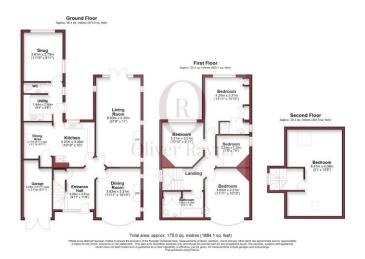

A sophisticated detached home featuring five bedrooms, offering over 1900 sq.ft. of living space spread across three floors. The property is enhanced by a generous rear garden and a spacious garage.

A traditional detached family home, which benefits from a new boiler and ample accommodation over three floors and offers many features including wood, tiled and carpeted floors, delightful decorative fireplaces, a superb kitchen/breakfast room, off-road parking, a single garage and a fabulous, landscaped garden that is approximately 0.14 acres.

Approached via a tarmac driveway that provides parking for three cars, it leads to the single garage and side access. You are greeted by pretty brickwork and deep bay windows when you walk up to the arched covered front porch, which has a chequered tiled floor. Two charming windows sit to the left of the part-glazed front door that guides you into the spacious double-height entrance hall, which has a gorgeous dark wood floor, and there is a large understairs cloak cupboard.

On the right of the hall and overlooking the front of the property is the formal dining room with a traditional wood floor. The elegant fireplace incorporates a raised