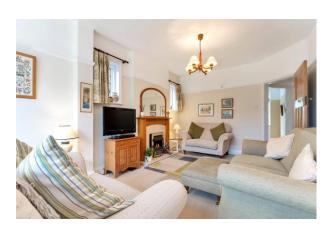

On the right of the hall and overlooking the front of the property is the formal dining room with a traditional wood floor. The elegant fireplace incorporates a raised