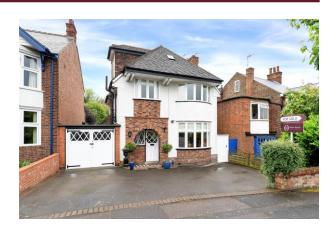

Approached via a tarmac driveway that provides parking for three cars, it leads to the single garage and side access. You are greeted by pretty brickwork and deep bay windows when you walk up to the arched covered front porch, which has a chequered tiled floor. Two charming windows sit to the left of the part-glazed front door that guides you into the spacious double-height entrance hall, which has a gorgeous dark wood floor, and there is a large understairs cloak cupboard.