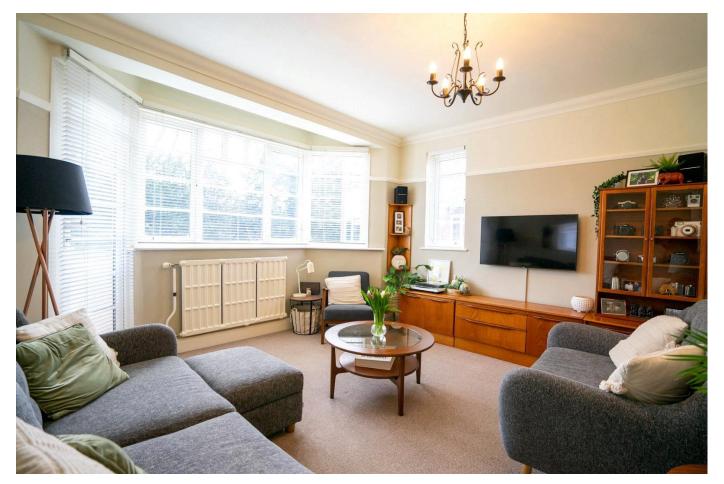

The generous living area features a large bay window complete with a balcony door, allowing abundant natural light to flood the room. While the charming double bedroom includes a wall of built-in wardrobe space and views across the private gardens.