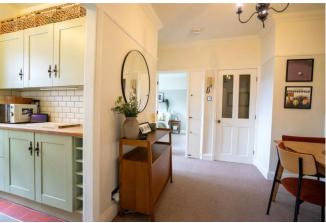

The immaculately presented grounds include an expansive front lawn, private parking and well-maintained gardens. The block benefits from a lift while the entrance to the apartment is through a private lobby leading into a wellproportioned dining area with storage cupboards and intercom system.

Leading off the dining area is an impressive galley kitchen with ample kitchen cabinetry and integrated washing machine. It also includes a large pantry with additional storage and space for a fridge freezer.