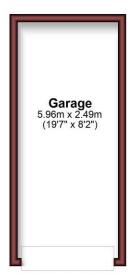

Next to the double bedroom is an impressive bathroom with white suite comprising of a bath with shower over. It is decoratively tiled throughout with a vanity unit and shelving providing storage.

The apartment includes a single garage with up-and-over door immediately adjacent to the block. Ample private parking is available in the court for residents and visitors. The block also includes a secure and sheltered bicycle store. Knighton Court is highly popular due to the beautifully maintained gardens, private parking and superb location.

# Outbuilding Approx. 14.8 sq. metres (159.7 sq. feet)