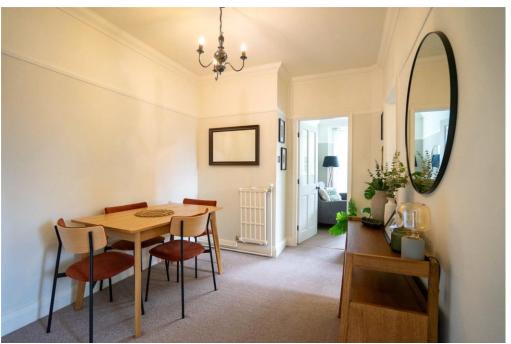

The immaculately presented grounds include an expansive front lawn, private parking and well-maintained gardens. The block benefits from a lift while the entrance to the apartment is through a private lobby leading into a wellproportioned dining area with storage cupboards and intercom system.

Leading off the dining area is an impressive galley kitchen with ample kitchen cabinetry and integrated washing machine. It also includes a large pantry with additional storage and space for a fridge freezer.