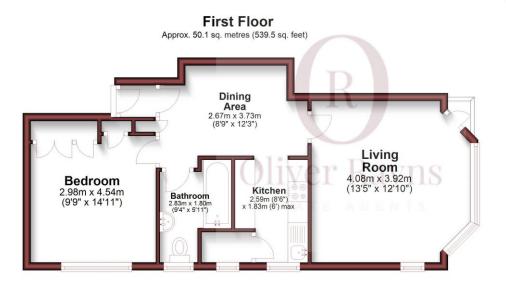

The immaculately presented grounds include an expansive front lawn, private parking and well-maintained gardens. The block benefits from a lift while the entrance to the apartment is through a private lobby leading into a wellproportioned dining area with storage cupboards and intercom system.

Leading off the dining area is an impressive galley kitchen with ample kitchen cabinetry and integrated washing machine. It also includes a large pantry with additional storage and space for a fridge freezer.

The generous living area features a large bay window complete with a balcony door, allowing abundant natural light to flood the room. While the charming double bedroom includes a wall of built-in wardrobe space and views across the private gardens.

Next to the double bedroom is an impressive bathroom with white suite comprising of a bath with shower over. It is decoratively tiled throughout with a vanity unit and shelving providing storage.

The apartment includes a single garage with up-and-over door immediately adjacent to the block. Ample private parking is available in the court for residents and visitors. The block also includes a secure and sheltered bicycle store. Knighton Court is highly popular due to the beautifully maintained gardens, private parking and superb location.