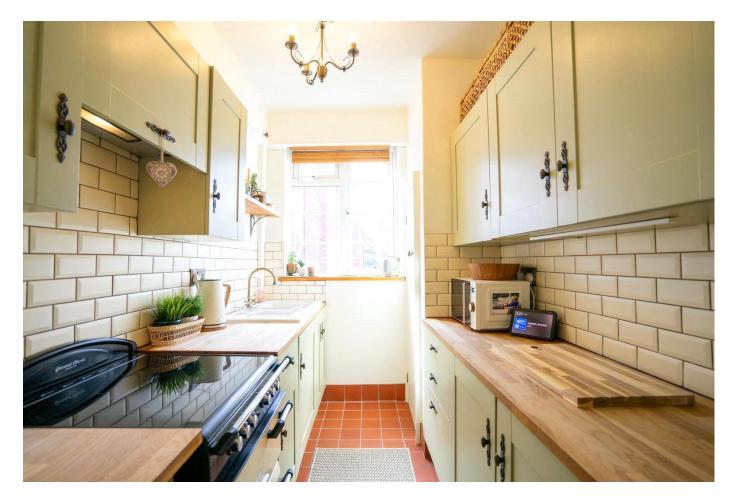

Leading off the dining area is an impressive galley kitchen with ample kitchen cabinetry and integrated washing machine. It also includes a large pantry with additional storage and space for a fridge freezer.