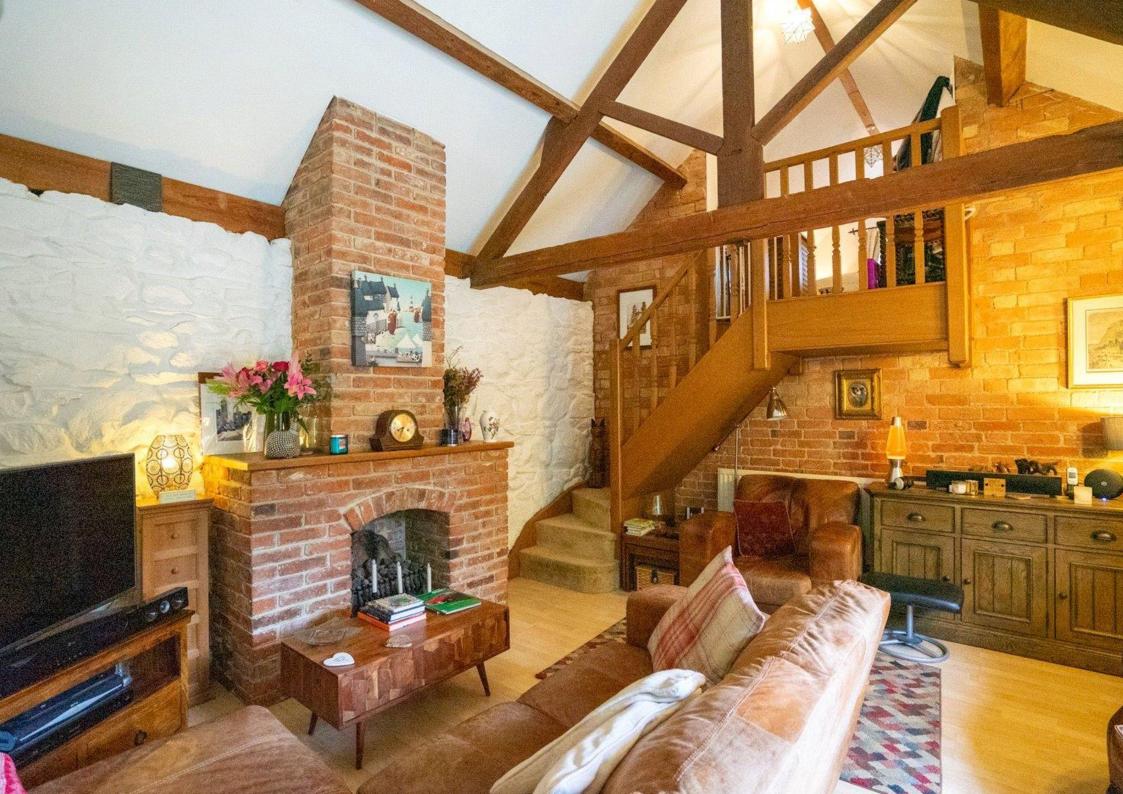

The interior of the property is tastefully decorated, creating a cosy and welcoming ambiance throughout. The light and airy kitchen is equipped with a large range cooker, Belfast sink and breakfast bar. Coming through to the dining room you are wowed by the original exposed brickwork. This is continued into the living room; the brick fireplace is a stunning focal point and is complimented by the exposed beams. The primary bedroom is on a mezzanine level and features further exposed beams, additionally there are a further two bedrooms and study that share use of the family bathroom.