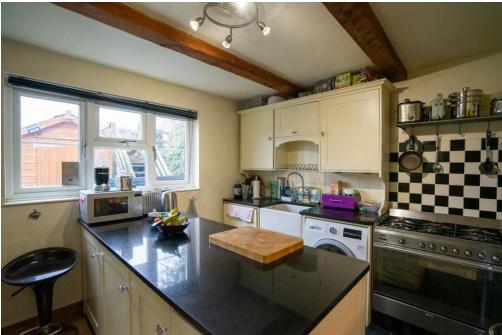

The interior of the property is tastefully decorated, creating a cosy and welcoming ambiance throughout. The light and airy kitchen is equipped with a large range cooker, Belfast sink and breakfast bar. Coming through to the dining room you are wowed by the original exposed brickwork. This is continued into the living room; the brick fireplace is a stunning focal point and is complimented by the exposed beams. The primary bedroom is on a mezzanine level and features further exposed beams, additionally there are a further two bedrooms and study that share use of the family bathroom.