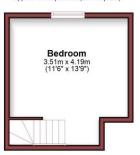

## First Floor

Approx. 17.8 sq. metres (192.0 sq. feet)

Total area: approx. 96.9 sq. metres (1043.1 sq. feet)

Whilst every attempt has been mades to ensure the accuracy of the floorplan contained here, measurements of doors, windows, rooms and any other items are approximate and no responsibility is taken for any errors, omissions or mis-statements. This plan is for illustration purposes only and should be used as such by any prospective buyer. The services, systems and appliances shown have not been tested and no guarantee as to their operability or efficiency can be given. All measurements include garages and outbuildings. Plan produced using Plantp.