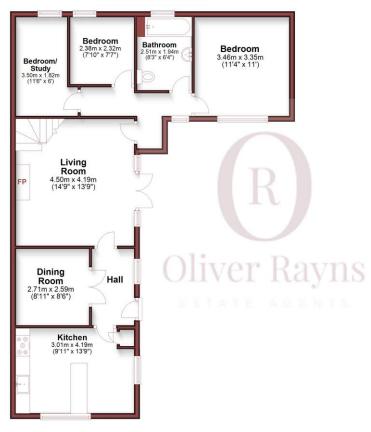

## **Ground Floor**

Approx. 79.1 sq. metres (851.1 sq. feet)

## First Floor

Approx. 17.8 sq. metres (192.0 sq. feet)

Total area: approx. 96.9 sq. metres (1043.1 sq. feet)

Whilst every attempt has been mades to ensure the accuracy of the floorplan contained here, measurements of doors, windows, rooms and any other items are approximate and no responsibility is taken for any errors, omissions or mis-statements. This plan is for illustration purposes only and should be used as such by any prospective buyer. The services, systems and appliances shown have not been tested and no guarantee as to their operability or efficiency can be given. All measurements include garages and outbuildings. Plan produced using Plantp.