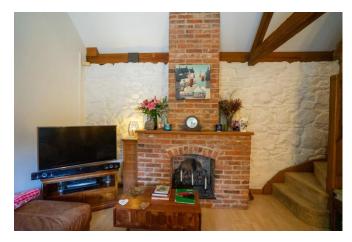

The interior of the property is tastefully decorated, creating a cosy and welcoming ambiance throughout. The light and airy kitchen is equipped with a large range cooker, Belfast sink and breakfast bar. Coming through to the dining room you are wowed by the original exposed brickwork. This is continued into the living room; the brick fireplace is a stunning focal point and is complimented by the exposed beams. The primary bedroom is on a mezzanine level and features further exposed beams, additionally there are a further two bedrooms and study that share use of the family bathroom.