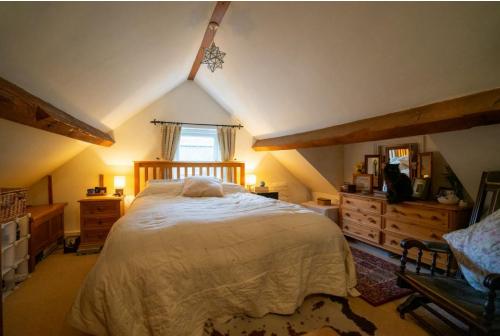

The interior of the property is tastefully decorated, creating a cosy and welcoming ambiance throughout. The light and airy kitchen is equipped with a large range cooker, Belfast sink and breakfast bar. Coming through to the dining room you are wowed by the original exposed brickwork. This is continued into the living room; the brick fireplace is a stunning focal point and is complimented by the exposed beams. The primary bedroom is on a mezzanine level and features further exposed beams, additionally there are a further two bedrooms and study that share use of the family bathroom.