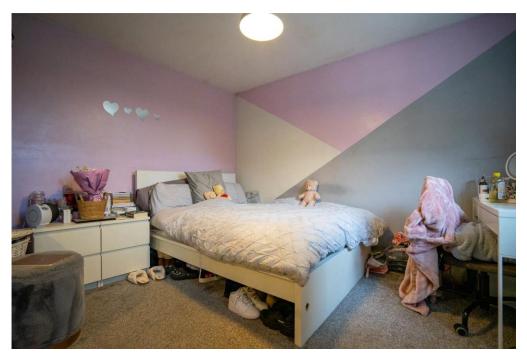

The interior of the property is tastefully decorated, creating a cosy and welcoming ambiance throughout. The light and airy kitchen is equipped with a large range cooker, Belfast sink and breakfast bar. Coming through to the dining room you are wowed by the original exposed brickwork. This is continued into the living room; the brick fireplace is a stunning focal point and is complimented by the exposed beams. The primary bedroom is on a mezzanine level and features further exposed beams, additionally there are a further two bedrooms and study that share use of the family bathroom.