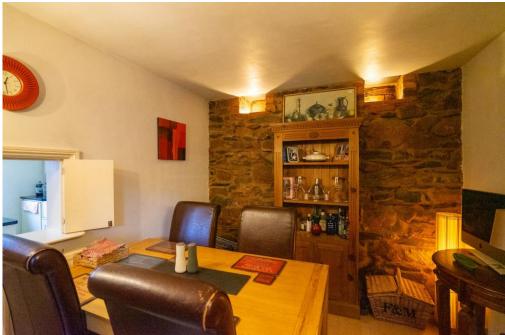

The interior of the property is tastefully decorated, creating a cosy and welcoming ambiance throughout. The light and airy kitchen is equipped with a large range cooker, Belfast sink and breakfast bar. Coming through to the dining room you are wowed by the original exposed brickwork. This is continued into the living room; the brick fireplace is a stunning focal point and is complimented by the exposed beams. The primary bedroom is on a mezzanine level and features further exposed beams, additionally there are a further two bedrooms and study that share use of the family bathroom.