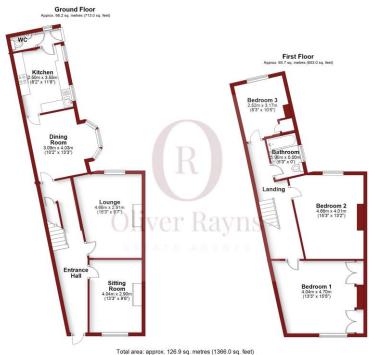

## Council Tax Band:

- Freehold
- Newly Fitted Kitchen
   With Appliances
- Wardrobes To The Master Bedroom
- Redecorated Throughout
- Generous
   Accomodation
- Modern Bathroom
- Three Spacious

Total area: approx. 126.9 sq. metres (1366.0 sq. feet)