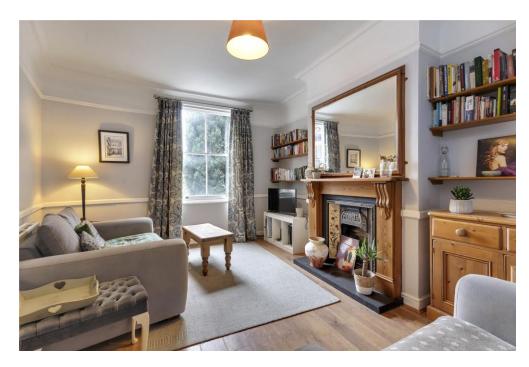

## Lytham Road Clarendon Park LE2, 37 Lytham Road, Clarendon Park, Leicester, LE2 1YD

This Victorian home has undergone a stunning redecoration over its two year ownership, with light hues chosen to enhance its spacious feel. Retaining its period charm, the entrance boasts Minton tiled flooring and a part-glazed front door. The ground floor offers a sitting room with ornate details, a lounge with an original fireplace, a bay windowed dining room, and a new kitchen with timber shaker style units. Upstairs, three bedrooms feature, including a master with solid timber wardrobes, a second bedroom with an original fireplace, and a spacious third bedroom.