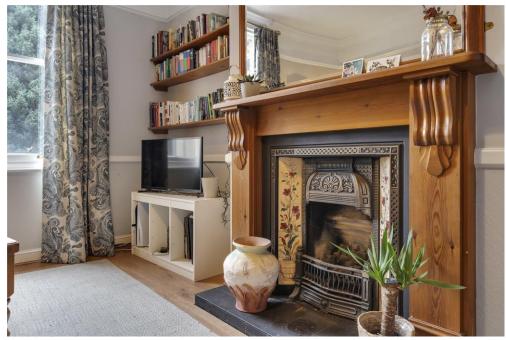

## Lytham Road Clarendon Park LE2, 37 Lytham Road, Clarendon Park, Leicester, LE2 1YD

This Victorian home has undergone a stunning redecoration over its two year ownership, with light hues chosen to enhance its spacious feel. Retaining its period charm, the entrance boasts Minton tiled flooring and a part-glazed front door. The ground floor offers a sitting room with ornate details, a lounge with an original fireplace, a bay windowed dining room, and a new kitchen with timber shaker style units. Upstairs, three bedrooms feature, including a master with solid timber wardrobes, a second bedroom with an original fireplace, and a spacious third bedroom.