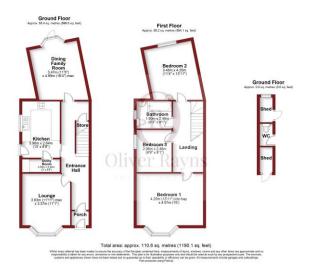

This property offers significant potential for a loft conversion, as seen with other homes on the same road, providing the opportunity for a buyer to transform it into a four-bedroom home.

To the front of the property is a paved area, ideal for potted plants and shrubs, which leads to the front door with a porch above and spy hole. This takes you into a small lobby area with a further part glazed door into the long entrance hall, which has a dark LVT flooring, carpeted stairs with wood banisters, wood handrail and storage cupboard beneath, as well as access to the reception rooms and kitchen.

Overlooking the front of the property is the living room which is a deep bay window that allows plenty of light to flood the room. The impressive coving, central ceiling rose and picture rails adds a wonderful charm to the room. To the rear of the property is the stylish dining room which also has a deep bay window with a glazed door leading into the rear garden. The decorative coving,