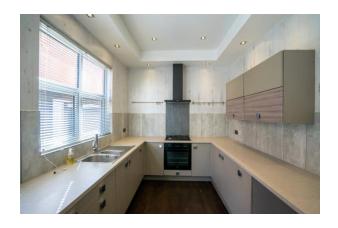

This property offers significant potential for a loft conversion, as seen with other homes on the same road, providing the opportunity for a buyer to transform it into a four-bedroom home.

To the front of the property is a paved area, ideal for potted plants and shrubs, which leads to the front door with a porch above and spy hole. This takes you into a small lobby area with a further part glazed door into the long entrance hall, which has a dark LVT flooring, carpeted stairs with wood banisters, wood handrail and storage cupboard beneath, as well as access to the reception rooms and kitchen.