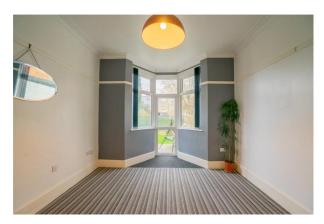

Overlooking the front of the property is the living room which is a deep bay window that allows plenty of light to flood the room. The impressive coving, central ceiling rose and picture rails adds a wonderful charm to the room. To the rear of the property is the stylish dining room which also has a deep bay window with a glazed door leading into the rear garden. The decorative coving,