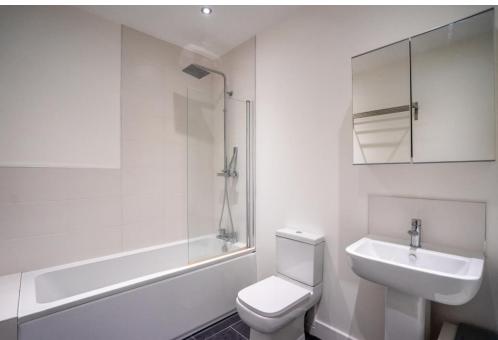

Both bedrooms share access to the stylish three piece bathroom, part tiled walls, a WC, a panelled bath with rainfall shower over and wash hand basin. The bathroom is complimented by a mirror cabinet for necessary storage.