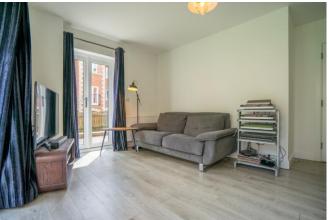

Double doors lead from the large entrance hallway into the lovely open plan living dining, with laminate flooring throughout. The room offers an abundance of natural light and double timber doors offer access into the shared communal garden and separate access to a private patio area for entertaining. The stylish kitchen situated separately is presented with under counter lighting, a range of mixed wall and base units and complimenting worksurface, has a range of fitted Bosch appliances including fridge, freezer, washing machine, dishwasher, oven and hob.