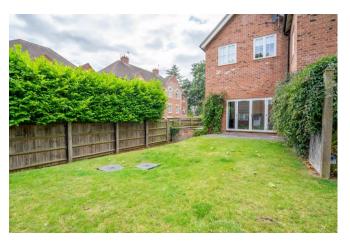

Double doors lead from the large entrance hallway into the lovely open plan living dining, with laminate flooring throughout. The room offers an abundance of natural light and double timber doors offer access into the shared communal garden and separate access to a private patio area for entertaining. The stylish kitchen situated separately is presented with under counter lighting, a range of mixed wall and base units and complimenting worksurface, has a range of fitted Bosch appliances including fridge, freezer, washing machine, dishwasher, oven and hob.