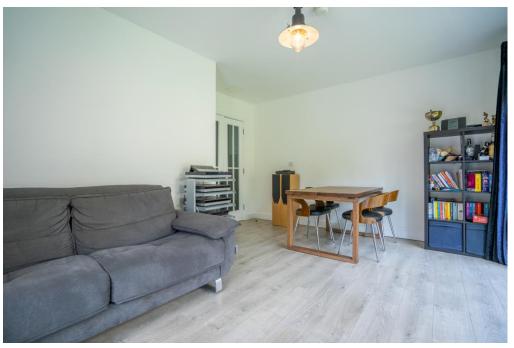

Double doors lead from the large entrance hallway into the lovely open plan living dining, with laminate flooring throughout. The room offers an abundance of natural light and double timber doors offer access into the shared communal garden and separate access to a private patio area for entertaining. The stylish kitchen situated separately is presented with under counter lighting, a range of mixed wall and base units and complimenting worksurface, has a range of fitted Bosch appliances including fridge, freezer, washing machine, dishwasher, oven and hob.