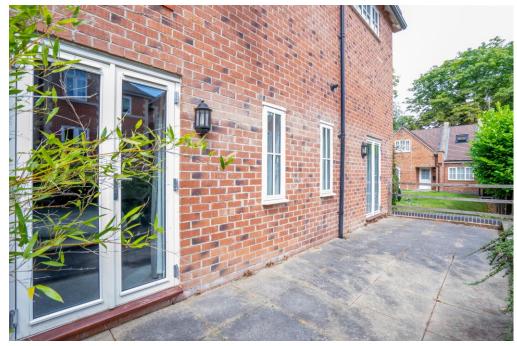

Double doors lead from the large entrance hallway into the lovely open plan living dining, with laminate flooring throughout. The room offers an abundance of natural light and double timber doors offer access into the shared communal garden and separate access to a private patio area for entertaining. The stylish kitchen situated separately is presented with under counter lighting, a range of mixed wall and base units and complimenting worksurface, has a range of fitted Bosch appliances including fridge, freezer, washing machine, dishwasher, oven and hob.