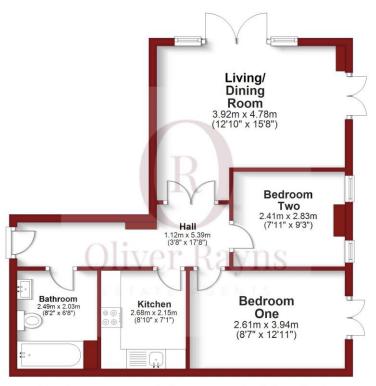

## **Ground Floor**

Approx. 53.2 sq. metres (572.2 sq. feet)

Total area: approx. 53.2 sq. metres (572.2 sq. feet)

Whilst every attempt has been mades to ensure the accuracy of the floorplan contained here, measurements of doors, windows, rooms and any other items are approximate and no responsibility is taken for any errors, omissions or mis-statements. This plan is for illustration purposes only and should be used as such by any prospective buyer. The services, systems and appliances shown have not been tested and no guarantee as to their operability or efficiency can be given. All measurements include garages and outbuildings. Plan produced using PlanUp.