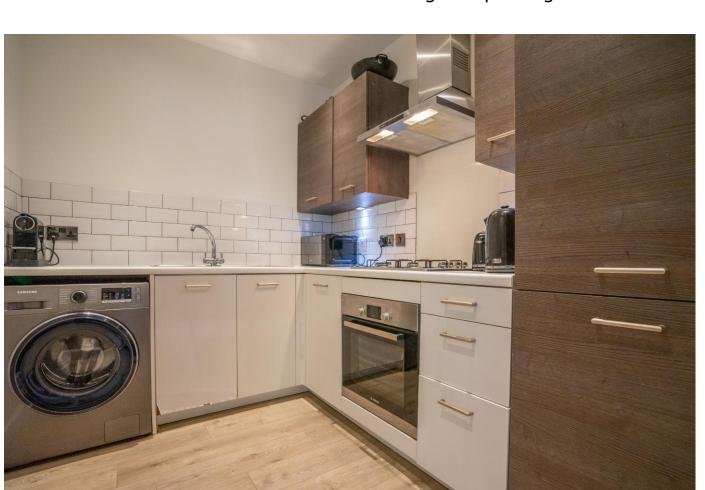

Double doors lead from the large entrance hallway into the lovely open plan living dining, with laminate flooring throughout. The room offers an abundance of natural light and double timber doors offer access into the shared communal garden and separate access to a private patio area for entertaining. The stylish kitchen situated separately is presented with under counter lighting, a range of mixed wall and base units and complimenting worksurface, has a range of fitted Bosch appliances including fridge, freezer, washing machine, dishwasher, oven and hob.