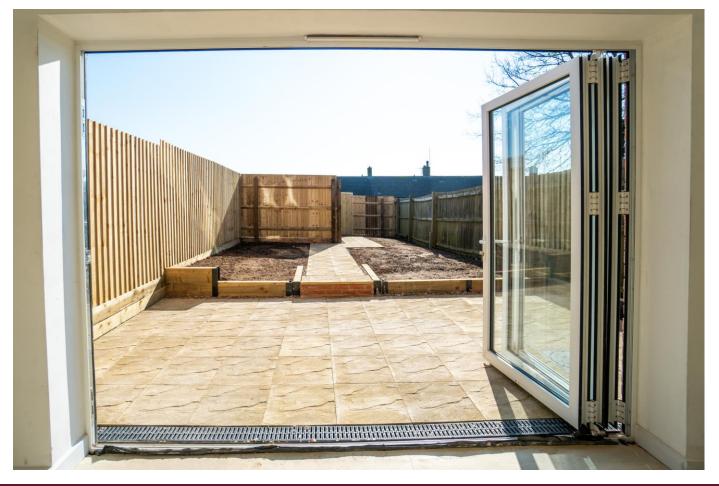

The property will have off road parking for vehicles with a path leading to the front door. The front garden will be laid to lawn, providing greenery through the seasons. The good sized rear garden boasts a slabbed patio area, ideal for dining and entertaining, leading to the manicured lawn. Timber fencing provides privacy and defines the property's boundaries.