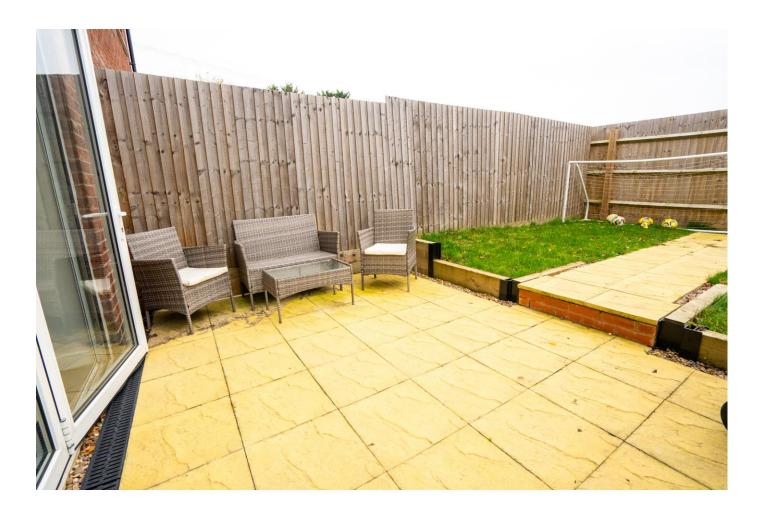

The property will have off road parking for vehicles with a path leading to the front door. The front garden will be laid to lawn, providing greenery through the seasons. The good sized rear garden boasts a slabbed patio area, ideal for dining and entertaining, leading to the manicured lawn. Timber fencing provides privacy and defines the property's boundaries.