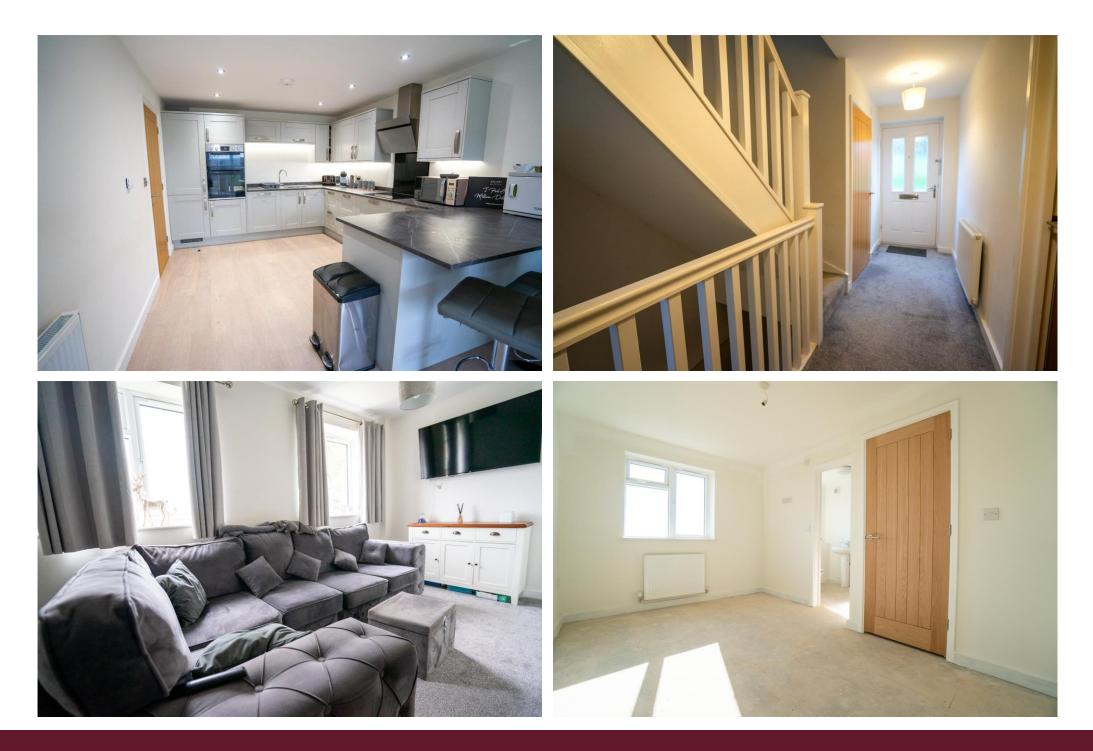

The ample accommodation is arranged over three storeys, each room well-proportioned with an abundance of natural light, with the lower ground floor comprising a stunning open plan living dining kitchen with bifolding doors along the width of the property opening onto the rear garden and separate utility room. The kitchen has Howdens contemporary units worksurfaces which encompass an oven, hob with extractor, and integrated microwave, dishwasher, and fridge freezer.

An additional flexible reception room, a double bedroom with ample space for freestanding bedroom furniture, and a stylish WC are found to the ground floor. The first floor boasts two further generous bedrooms with the master bedroom featuring a contemporary shower room with luxurious sanitaryware by Pochins. A customisable three piece family bathroom with shower over bath, wash hand basin, and WC completes these homes.