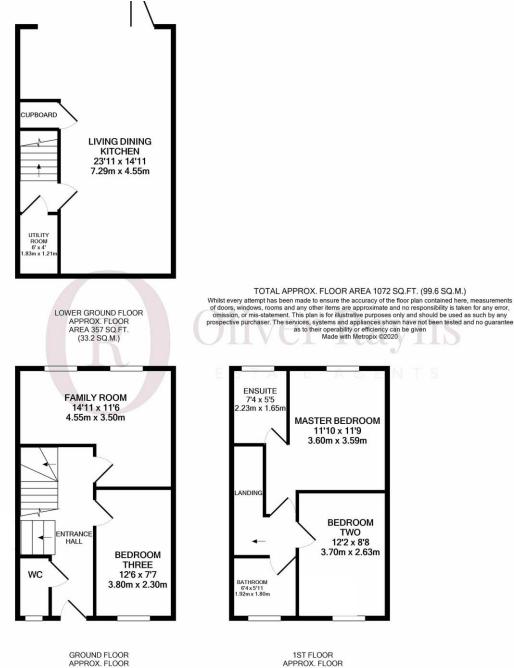

The ample accommodation is arranged over three storeys, each room well-proportioned with an abundance of natural light, with the lower ground floor comprising a stunning open plan living dining kitchen with bifolding doors along the width of the property opening onto the rear garden and separate utility room. The kitchen has Howdens contemporary units worksurfaces which encompass an oven, hob with extractor, and integrated microwave, dishwasher, and fridge freezer.

An additional flexible reception room, a double bedroom with ample space for freestanding bedroom furniture, and a stylish WC are found to the ground floor. The first floor boasts two further generous bedrooms with the master bedroom featuring a contemporary shower room with luxurious sanitaryware by Pochins. A customisable three piece family bathroom with shower over bath, wash hand basin, and WC completes these homes.

01162 960 940 | info@oliverrayns.com | www.oliverrayns.com

GROUND FLOOR APPROX. FLOOR AREA 358 SQ.FT. (33.2 SQ.M.)

01162 960 940 | info@oliverrayns.com | www.oliverrayns.com

AREA 358 SQ.FT. (33.2 SQ.M.)